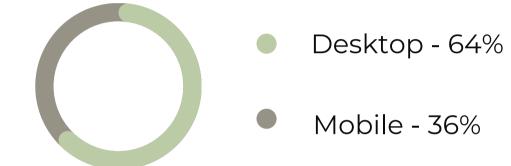

# Website/Store Report

MONTH, YEAR







|          | AVERAGE 2024 | OCTOBER | NOVEMBER |
|----------|--------------|---------|----------|
| VISITS   | 500          | 404     | 627      |
| VISITORS | 431          | 398     | 597      |

# Visits by country



#### TOP COUNTRIES

- 1. Country 1 57%
- 2. Country 2 23%
- 3. Country 3 11%

### Sessions by device

NOVEMBER



#### **OCTOBER**



# New vs returning visitors





#### Days with more traffic

## Sessions



|        | AVERAGE 2024 | OCTOBER | NOVEMBER |
|--------|--------------|---------|----------|
| DIRECT | 154          | 267     | 469      |
| GOOGLE | 69           | 71      | 55       |

### Average session time

NOVEMBER

4'33"

**OCTOBER** 

3'27"

### Pages per session

NOVEMBER

3.6

**OCTOBER** 

3.2

# Highlights & Next steps

- Overview Was this month better or worse than average?
- What events generated traffic this month?
- Add other relevant highlights about what was better compared to the previous month
- What didn't work quite as well this month?
- How will you act on those things?
- Next steps of what you'll do to take advantage of opportunities arising.

|