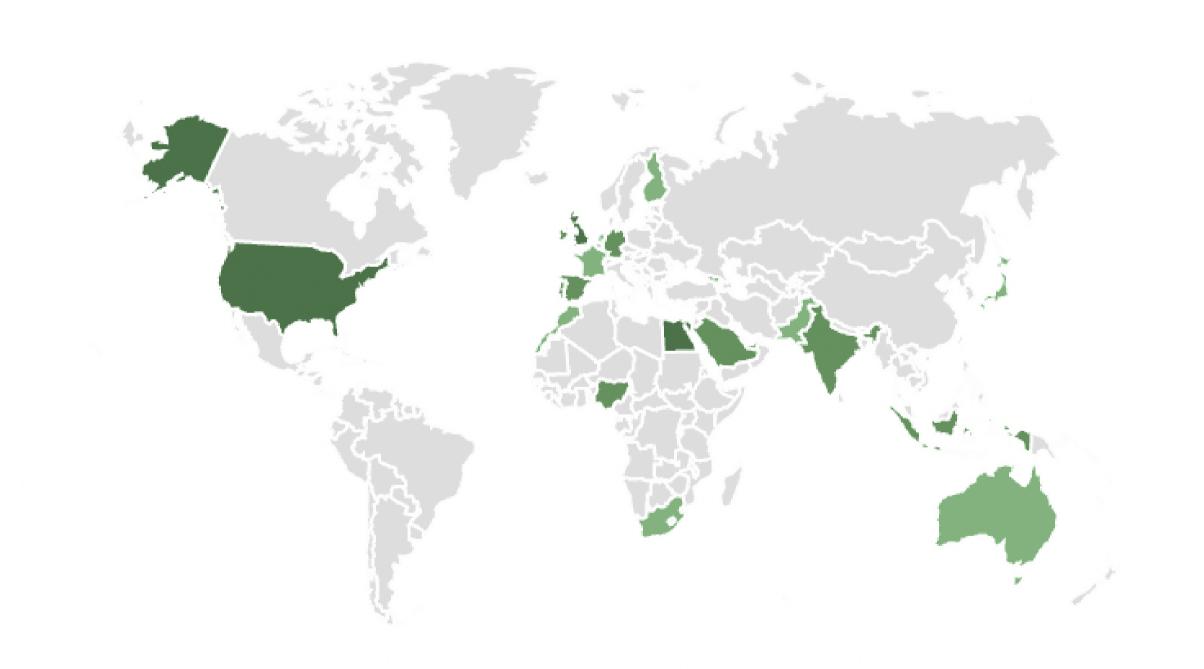

# Visits by country

#### TOP COUNTRIES

- 1. Country 1 57%
- 2. Country 2 23%
- 3. Country 3 11%