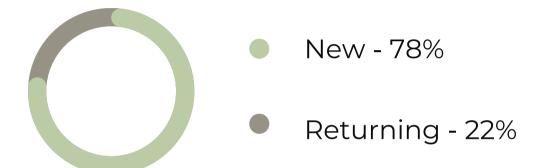

# Website/Store Report

MONTH, YEAR







|          | AVERAGE 2024 | OCTOBER | NOVEMBER |
|----------|--------------|---------|----------|
| VISITS   | 500          | 404     | 627      |
| VISITORS | 431          | 398     | 597      |

# Visits by country



#### TOP COUNTRIES

- 1. Country 1 57%
- 2. Country 2 23%
- 3. Country 3 11%

### Sessions by device

NOVEMBER



#### **OCTOBER**



# New vs returning visitors





#### Days with more traffic

## Sessions



|        | AVERAGE 2024 | OCTOBER | NOVEMBER |
|--------|--------------|---------|----------|
| DIRECT | 154          | 267     | 469      |
| GOOGLE | 69           | 71      | 55       |

### Average session time

NOVEMBER

4'33"

**OCTOBER** 

3'27"

### Pages per session

NOVEMBER

3.6

**OCTOBER** 

3.2

# Highlights & Next steps

- Overview Was this month better or worse than average?
- What events generated traffic this month?
- Add other relevant highlights about what was better compared to the previous month
- What didn't work quite as well this month?
- How will you act on those things?
- Next steps of what you'll do to take advantage of opportunities arising.

|                      | Average 2023 | October | November |  |  |  |
|--