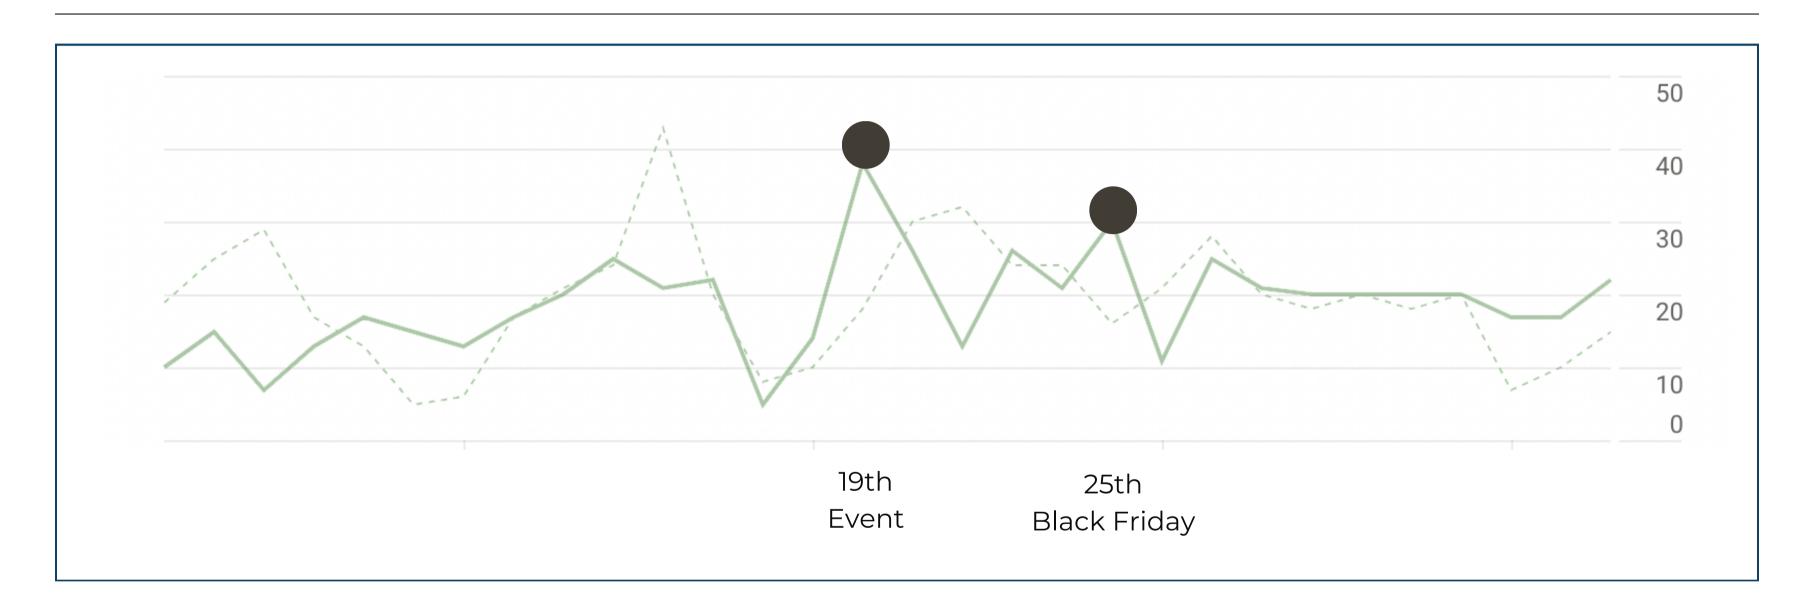

# Website/Store Report

MONTH, YEAR







|          | AVERAGE 2024 | OCTOBER | NOVEMBER |
|----------|--------------|---------|----------|
| VISITS   | 500          | 404     | 627      |
| VISITORS | 431          | 398     | 597      |

# Visits by country



#### TOP COUNTRIES

- 1. Country 1 57%
- 2. Country 2 23%
- 3. Country 3 11%

### Sessions by device

NOVEMBER



#### **OCTOBER**



# New vs returning visitors





#### Days with more traffic

## Sessions



|        | AVERAGE 2024 | OCTOBER | NOVEMBER |
|--------|--------------|---------|----------|
| DIRECT | 154          | 267     | 469      |
| GOOGLE | 69           | 71      | 55       |

### Average session time

NOVEMBER

4'33"

**OCTOBER** 

3'27"

### Pages per session

NOVEMBER

3.6

**OCTOBER** 

3.2

# Highlights & Next steps

- Overview Was this month bett