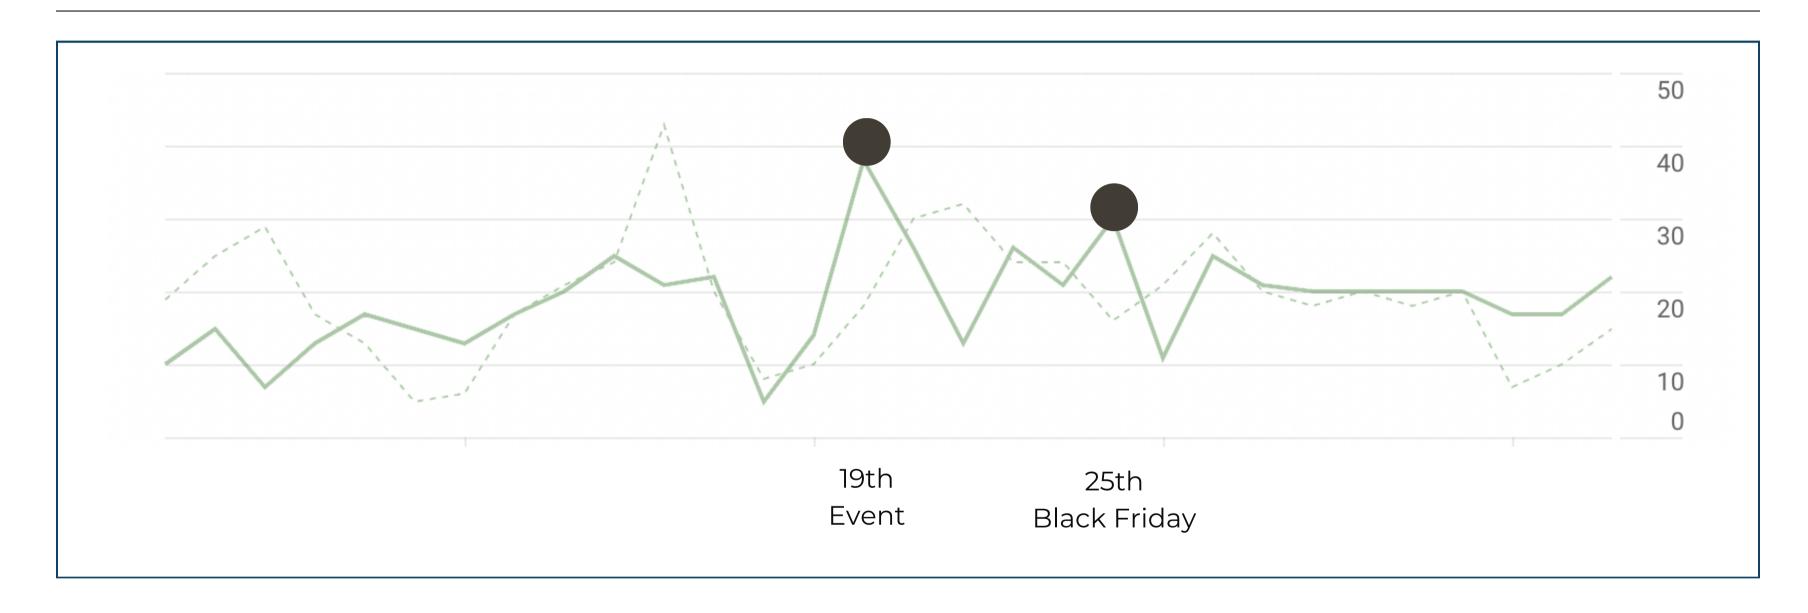

# Website/Store Report

MONTH, YEAR







|          | AVERAGE 2024 | OCTOBER | NOVEMBER |
|----------|--------------|---------|----------|
| VISITS   | 500          | 404     | 627      |
| VISITORS | 431          | 398     | 597      |

# Visits by country



#### TOP COUNTRIES

- 1. Country 1 57%
- 2. Country 2 23%
- 3. Country 3 11%

### Sessions by device

NOVEMBER



#### **OCTOBER**



# New vs returning visitors





#### Days with more traffic

## Sessions



|        | AVERAGE 2024 | OCTOBER | NOVEMBER |
|--------|--------------|---------|----------|
| DIRECT | 154          | 267     | 469      |
| GOOGLE | 69           | 71      | 55       |

### Average session time

NOVEMBER

4'33"

**OCTOBER** 

3'27"

### Pages per session

NOVEMBER

3.6

**OCTOBER** 

3.2

# Highlights & Next steps

- Overview Was this month better or worse than average?
- What events generated traffic this month?
- Add other relevant highlights about what was better compared to the previous month
- What didn't work quite as well this month?
- How will you act on those things?
- Next steps of what you'll do to take advantage of opportunities arising.

|                      | Average 2023 | October | November |  |  |  |
|----------------------|--------------|---------|