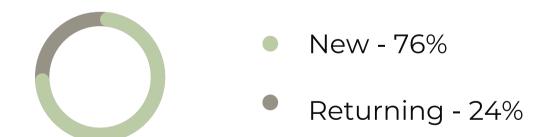

# Website/Store Report

MONTH, YEAR







|          | AVERAGE 2024 | OCTOBER | NOVEMBER |
|----------|--------------|---------|----------|
| VISITS   | 500          | 404     | 627      |
| VISITORS | 431          | 398     | 597      |

# Visits by country



#### TOP COUNTRIES

- 1. Country 1 57%
- 2. Country 2 23%
- 3. Country 3 11%

### Sessions by device

NOVEMBER



#### **OCTOBER**



# New vs returning visitors





#### Days with more traffic

## Sessions



|        | AVERAGE 2024 | OCTOBER | NOVEMBER |
|--------|--------------|---------|----------|
| DIRECT | 154          | 267     | 469      |
| GOOGLE | 69           | 71      | 55       |

### Average session time

NOVEMBER

4'33"

**OCTOBER** 

3'27"

### Pages per session

NOVEMBER

3.6

**OCTOBER** 

3.2

# Highlights & Next steps

- Overview Was this month better or worse than average?
- What events generated traffic this month?
- Add other relevant highlights about what was better compared to the previous month
- What didn't work quite as well this month?
- How will you act on those things?
- Next steps of what you'll do to take advantage of opportunities arising.

|                      | Average 2023 | October | November |  |  |  |
|----