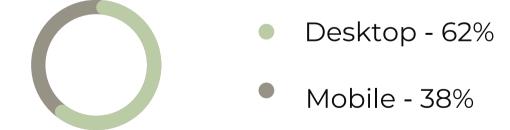

# Website/Store Report

MONTH, YEAR







|          | AVERAGE 2024 | OCTOBER | NOVEMBER |
|----------|--------------|---------|----------|
| VISITS   | 500          | 404     | 627      |
| VISITORS | 431          | 398     | 597      |

# Visits by country



#### TOP COUNTRIES

- 1. Country 1 57%
- 2. Country 2 23%
- 3. Country 3 11%

### Sessions by device

NOVEMBER



#### **OCTOBER**



# New vs returning visitors





#### Days with more traffic

## Sessions



|        | AVERAGE 2024 | OCTOBER | NOVEMBER |
|--------|--------------|---------|----------|
| DIRECT | 154          | 267     | 469      |
| GOOGLE | 69           | 71      | 55       |

### Average session time

NOVEMBER

4'33"

**OCTOBER** 

3'27"

### Pages per session

NOVEMBER

3.6

**OCTOBER** 

3.2

# Highlights & Next steps

- Overview Was this month better or worse than average?
- What events generated traffic this month?
- Add other relevant highlights about what was better compared to the previous month
- What didn't work quite as well this month?
- How will you act on those things?
- Next steps of what you'll do to take advantage of opportunities arising.

|                      | Average 2023 | Oc